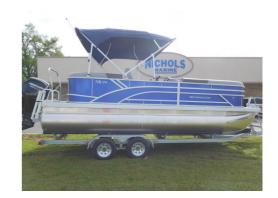

# 2024 BENNINGTON 20 SVSR

\$49,999.00

Condition New

Category Pontoon Boats
Location Longview, TX

## New 2024 Bennington 20 SVSR

New 2024 Bennington 20 SVSR Met. Luminous Blue Powered with Mercury 115 ELPT CT 4S / Stainless Steel Prop / Express Tube Pkg. / Full Grano Shadow Gray Flooring / In Floor Storage / Ski Tow / Galvanized Tandem Axle Trailer with Spare Tire / Contact: Nichols Marine Longview Location