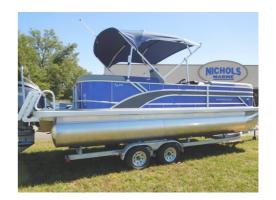

# 2024 BENNINGTON 22 SSR

Condition New

Category Pontoon Boats
Location Longview, TX

## New 2024 Bennington 22 SSR

New 2024 Bennington 22 SSR Powered with Yamaha F150LC - Metallic Luminous Blue with Anthracite Accent / New Shadow Gray Serene Soft Touch base vinyl with Simtex accent /Silver Seagrass Full Flooring / Luminous Blue Canvas / Express Tube Performance Package / SeaStar Hydraulic Steering with Tilt Wheel / Extended Aft Deck / Ski Tow / (2) High Back Recliners / Garmin Echomap Gimbal Mount @ Console / All In One Kicker Stereo System (KMC45) / Galvanized Tri Toon Trailer with Brake and Spare Tire / Contact: Nichols Marine Longview Location