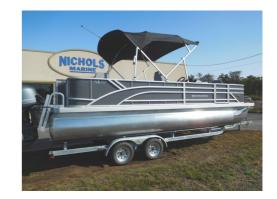

# 2024 BENNINGTON 22 SVF

\$53,999.00

Condition New

Category Pontoon Boats
Location Longview, TX

# New 2024 Bennington 22 SVF

COME JOIN THE FAMILY - LOW, NO HAGGLE PRICING 2024 BENNINGTON 22 SVF POWERED WITH YAMAHA F115 / ANTHRACITE WITH SHADOW GREY INTERIOR / BLACK CANVAS BIMINI AND MOORING COVER / FULL SHADOW GREY SEAGRASS FLOORING / ANGLER STATION / TROLLING MOTOR HARNESS & GATE / TILT WHEEL / EXPRESS TUBE PKG. / GALVANIZED TANDEM AXLE TRAILER WITH BRAKE AND SPARE TIRE / CONTACT: NICHOLS MARINE LONGVIEW LOCATION