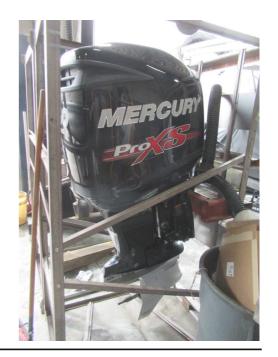

# 2016 MERCURY 250L PRO XS

\$9,500.00

Condition Pre-Owned
Category Other
Location Tulsa, OK

## **SPECIFICATIONS**

 MAKE
 MERCURY

 MODEL
 250L PRO XS

 YEAR
 2016

 HULL ID
 MERC00000016

# Pre-Owned 2016 Mercury 250L PRO XS

2016 MERCURY 250L PRO XS NEW POWERHEAD 9/23

CONTACT NICHOLS MARINE IN TULSA: 918-838-2500