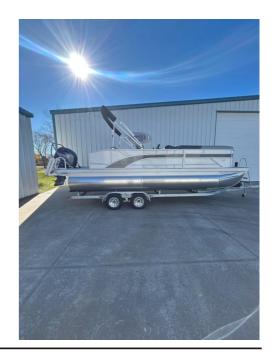

# 2025 BENNINGTON 22 SSB

Condition New

Category **Pontoon Boats** Location Monkey Island, OK

#### Nichols Marine Monkey Island, OK

26600 S. Highway 125 Monkey Island, OK, US 74331 Phone: 918-257-5500

New 2025 Bennington 22 SSB

2025 Bennington 22 SSB

Powered by a Yamaha 150

Swingback Lounge Seating Package

Removable Table

**Dual Captain Chairs** 

Rockford Fosgate Stereo Package

Ski Tow Bar

For more information contact Nichols Marine at 918-257-5500