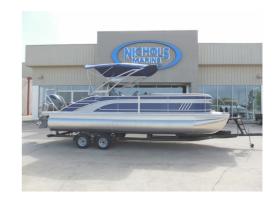

## **2023 BENNINGTON 24 LSBA**

Condition New

Category Pontoon Boats
Location Tulsa, OK

## New 2023 Bennington 24 LSBA

NEW 2023 BENNINGTON 24LSBA TRITOON. YAMAHA F200 w/HYD STEERING. SIMTEX INTERIOR. AFT SWING BACK LOUNGE. SIMRAD GO7 GPS. KICKER BLUETOOTH AUDIO w/ ACCT LIGHTS. IN-FLOOR STORAGE. SPORT TOWER w/BIMINI. SKI-TOW. MOVEABLE CUPHOLDERS. MOORING COVER. TANDEM TRAILER INCLUDED