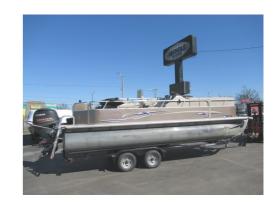

# 2012 STARCRAFT STARDECK 226 CRUISE N FISH

\$17,950.00

Condition Pre-Owned
Category Pontoon Boats
Location Tulsa, OK

### Pre-Owned 2012 Starcraft Stardeck 226 CRUISE N FISH

2012 STARCRAFT STARDECK 226 CRUISE N FISH/ WITH 2016 YAMAHA 115 HP SHO 4 STROKE/LOWRANCE ELITE 5 ON CONSOLE/COVER/ TANDEM AXLE TRAILER/ CUSTOMER COVER/ CONTACT NICHOLS MARINE IN TULSA: 918-838-2500