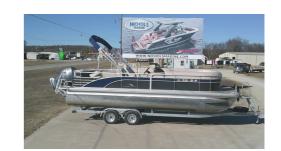

## 2015 BENNINGTON G 22

\$29,995.00

Condition Pre-Owned
Category Pontoon Boats
Location Monkey Island, OK

## Pre-Owned 2015 Bennington G 22

2015 Bennington G 22

Yamaha 150 w/200 Hours

Carpet and Upholstery are in good condition

Garmin Echo 101

Livewells

Boat cover and tons of storage space

For more information contact Nichols Marine Sales at 918-257-5500