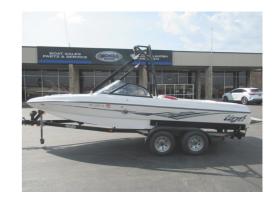

# 2001 TIGÉ 211/SK

\$15,950.00

Condition Pre-Owned

Category Ski and Wakeboard Boats

Location Tulsa, OK

## Pre-Owned 2001 Tigé 21i/SK

THIS ONE IS WORTH YOUR TIME TO COME AND CHECK IT OUT! 2001 TIGE 21I/SK WITH 270 MECURY INBOARD/WAKE BOARD TOWER WITH SPEAKERS/SKI PYLON/ STEREO/ INTERIOR IN GREAT SHAPE/ HAS TOWING COVER: CONTACT NICHOLS MARINE IN TULSA: 918-838-2500