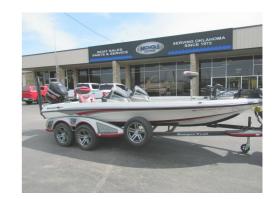

# **2019 RANGER Z520L**

\$59,995.00

Condition Pre-Owned
Category Bass Boats
Location Tulsa, OK

### Pre-Owned 2019 Ranger Z520L

WOW ONE OWNER LIKE NEW!! 2019 RANGER Z520L WITH 2018 MERCURY 250 PXS OPTI 2 STROKE WITH ONLY 61 HOURS/MINNKOTA ULTREX 36V. TM/LOWRANCE HDS9 CARBON IN BOW AND HDS 12 CARBON IN CONSOLE/2-8' POWER POLE WITH STOMP BUTTONS/TANDEM AXLE TRAILER AND CUSTOM COVER: CONTACT NICHOLS MARINE IN TULSA: 918-838-2500