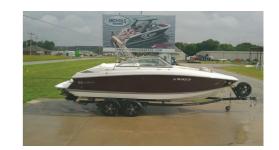

## **2008 COBALT 242**

\$32,495.00

Condition Pre-Owned

Category Bowrider, Runabouts
Location Monkey Island, OK

## Pre-Owned 2008 Cobalt 242

2008 Cobalt 242

Mercury Mercruiser 350MPI Horizen w/400 Hours

Snap-In Flooring

Upholstery in Very Good Condition

Head Unit

Lounge Aft Seating Sony Speakers Bow Anchor

For more information contact Nichols Marine Sales team at 918-257-5500