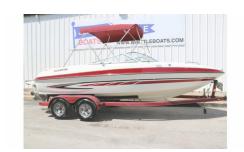

# **2007 GLASTRON GT 205**

\$17,988.00

Condition Pre-Owned
Category Bowrider
Location Lewisville, TX

#### Pre-Owned 2007 Glastron GT 205

Volvo 5.0 GXi Mpi 270hp w/ 302 hours, six month engine warranty, bimini top, snap-in carpet, flip-up helm seat, Jensen am fm stereo cd w/ Mp3, tilt steering wheel, in-dash depth finder, extended swim platform, stainless steel prop and tandem axle trailer w/ brakes & swing away tongue. Bank financing: \$5000 Down 72 months @ \$269. Pre-owned sales