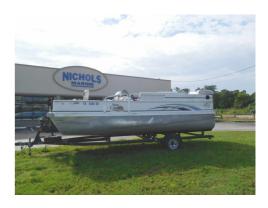

## 2007 G3 208 FC

\$6,500.00

| Condition | Pre-Owned     |
|-----------|---------------|
| Category  | Pontoon Boats |
| Location  | Longview, TX  |

## Pre-Owned 2007 G3 208 FC

Used 2007 G3 208 FC Powered with Yamaha F90 213 Hours / Ski Tow Bar / 2006 Bear Trailer / Spare Tire / Contact: Nichols Marine Longview, TX 903-663-5008

| Price | \$6,500.00 |
|-------|------------|
|       |            |
|       |            |